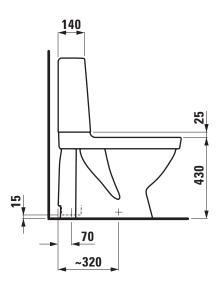

## SPECIFICATION TEXT

Floorstanding WC rimless washdown Laufen-KOMPAS, sanitary ceramic, with cistern Dual-Flush (4,5/3-l-flush)

EN 997, 4,5/3-l-flush, dimensions 360 x 650 x 850 mm

outlet vertical 70 mm

## TECHNICAL DRAWINGS / S 1 : 20