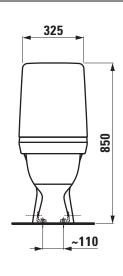

## SPECIFICATION TEXT

Floorstanding WC rimless washdown Laufen-KOMPAS, sanitary ceramic, with cistern Dual-Flush (4,5/3-l-flush)

EN 997, 4,5/3-l-flush, dimensions 360 x 650 x 850 mm

outlet vertical 70 mm

## TECHNICAL DRAWINGS / S 1 : 20