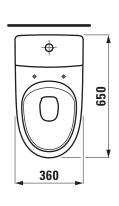

## SPECIFICATION TEXT

Floorstanding WC rimless washdown Laufen-KOMPAS, sanitary ceramic, with cistern Dual-Flush (4,5/3-l-flush)

EN 997, 4,5/3-l-flush, dimensions 360 x 650 x 850 mm

outlet vertical 70 mm

## TECHNICAL DRAWINGS / S 1 : 20